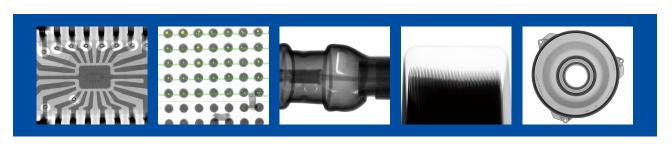

# **AX9100**

X-Ray Inspection Equipment



## **AX9100**



Widely applied for BGA, CSP, Flip Chip, LED, Fuse, Diode, PCB, Semiconductor, Battery Industry, Small Metal Casting, Electronic Connector Module, Cables, Aerospace Components, Photovoltaic Industry, etc.

## **Application Fields**



### **Functions and Features**









## **Inspection Images**





## **Technical Parameters and Specifications**

#### **System Summary**

Footprint 1420(W)×1580(D)×2000(H)mm Plywood Packing Size 1850(W)×1850(D)×2280(H)mm

Machine Weight 2160 kg Packing Weight 2380 kg

Power Supply AC 110~220V, 50/60Hz Power Consumption 3.0 kW

#### X-Ray Tube

Tube Type Sealed Max. Power 40W
Voltage 0~130kV (Adjustable) Focus Spot Size < 7μm

#### **Imaging System**

DetectorFlat Panel Detector (FPD)Pixel Size85μmEffective Detection Area130\*130mmFrame Rates20fpsPixel Matrix1536\*1536System Magnification1600X

#### Software

Auto-measuring BGA Soldering Voids Auto-measuring and Support Data/Graphic Output

Multiple Measuring Tools Support Measuring Distance, Angle, Diameter, Polygon, PTH filling rate, etc.

CNC Mode CNC Programmable Inspection, Easy Operation and Us