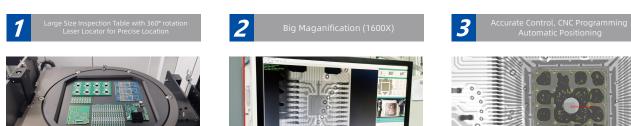

### **Functions and Features**

#### Software

Auto-measuring BGA Soldering Voids Auto-measuring and Support Data/Graphic Output

Multiple Measuring Tools Support Measuring Distance, Angle, Diameter, Polygon, PTH filling rate, etc.

CNC Mode CNC Programmable Inspection, Easy Operation and User Friendly

Real-time Display Real-time Displaying the Working Data of Voltage, Current, Angle, Date, etc

Navigation Convenient Target Point Positioning System

#### **Motion Control System**

Movement Control

Max. Loading Area/Weight Φ570mm / 10kg

Max. Inspection Area 450\*450mm

Oblique Views Max. 55° Filting (FPD) / 360° Rotation (Table)

Manipulator 7-axis with X1 / X2 / Y / Z1 / Z2 / T (55°) / R (360°)