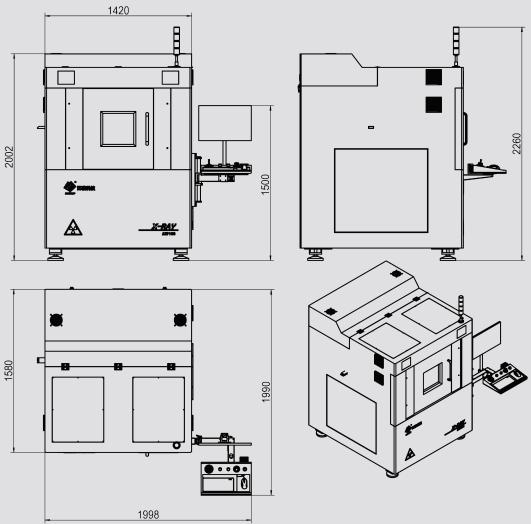

#### **System Summary**

Footprint 1420(W)×1580(D)×2000(H)mm Plywood Packing Size 1850(W)×1850(D)×2280(H)mm

Machine Weight 2160 kg Packing Weight 2380 kg

Power Supply AC 110~220V, 50/60Hz Power Consumption 3.0 kW

## **Dimensions and Appearance**

Scan the QR-Code to visit more information