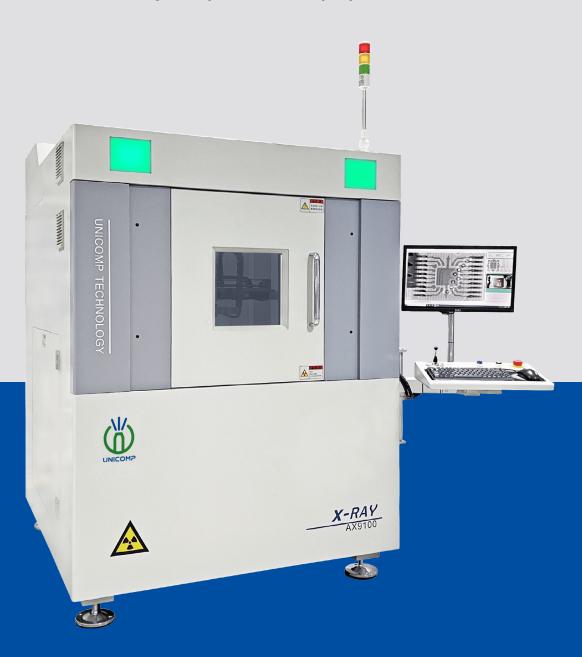

# **AX9100**

X-Ray Inspection Equipment

## **AX9100**

Widely applied for BGA, CSP, Flip Chip, LED, Fuse, Diode, PCB, Semiconductor, Battery Industry, Small Metal Casting, Electronic Connector Module, Cables, Aerospace Components, Photovoltaic Industry, etc.

## **Dimensions and Appearance**

Scan the QR-Code to visit more information